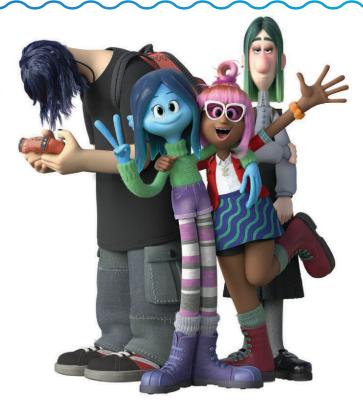

### Find the Difference

CAN YOU FIND THE 5 DIFFERENCES BETWEEN THE FAMILY PICTURE, THEN THE PICTURE OF RUBY AND HER BESTIES?

1. Red video game 2. No logo on Trevin shirt 3. No stars on Margot shirt 4. Orange bracelet on Margot 5. Extra hand on Bliss 1. Eyes moved on Mom 2. Closed mouth on Ruby 3. Missing glasses on Dad 4. Green shoe on brother 5. Missing teeth on pet