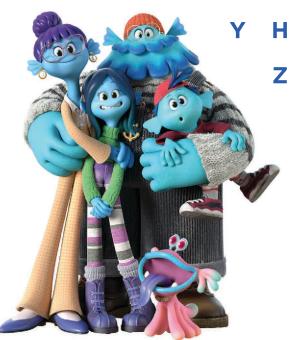

### Find the Difference

CAN YOU FIND THE 5 DIFFERENCES BETWEEN THE FAMILY PICTURE, THEN THE PICTURE OF RUBY AND HER BESTIES?

1. Red video game 2. No logo on Trevin shirt 3. No stars on Margot shirt 4. Orange bracelet on Margot 5. Extra hand on Bliss 1. Eyes moved on Mom 2. Closed mouth on Ruby 3. Missing glasses on Dad 4. Green shoe on brother 5. Missing teeth on pet