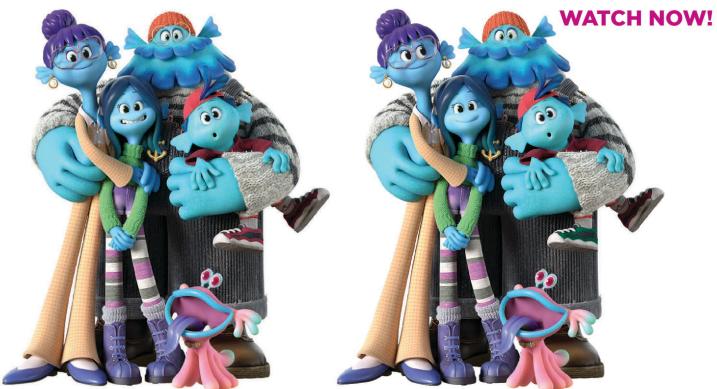

### Find the Difference

CAN YOU FIND THE 5 DIFFERENCES BETWEEN THE FAMILY PICTURE, THEN THE PICTURE OF RUBY AND HER BESTIES?

1. Red video game 2. No logo on Trevin shirt 3. No stars on Margot shirt 4. Orange bracelet on Margot 5. Extra hand on Bliss 1. Eyes moved on Mom 2. Closed mouth on Ruby 3. Missing glasses on Dad 4. Green shoe on brother 5. Missing teeth on pet