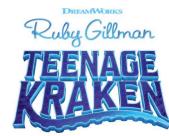

### Find the Difference

CAN YOU FIND THE 5 DIFFERENCES BETWEEN THE FAMILY PICTURE, THEN THE PICTURE OF RUBY AND HER BESTIES?

1. Red video game 2. No logo on Trevin shirt 3. No stars on Margot shirt 4. Orange bracelet on Margot 5. Extra hand on Bliss 1. Eyes moved on Mom 2. Closed mouth on Ruby 3. Missing glasses on Dad 4. Green shoe on brother 5. Missing teeth on pet