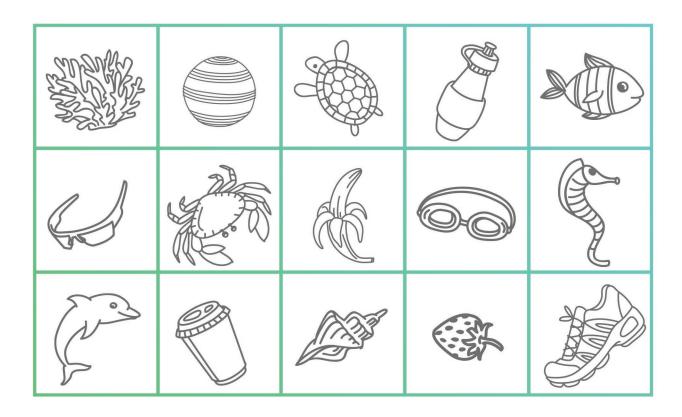

#### What Belongs in the Ocean?

**AND WHAT DOES NOT?** DRAW A LARGE X ACROSS THEM IF THEY DO NOT BELONG. THEN CIRCLE THE ONES THAT SHOULD BE RECYCLED.