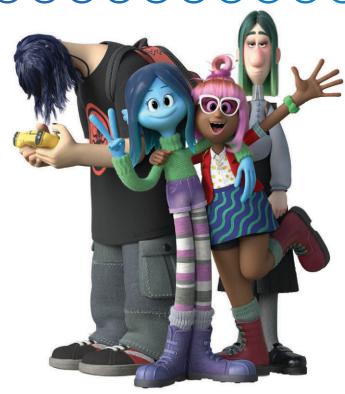

### Find the Difference

CAN YOU FIND THE 5 DIFFERENCES BETWEEN THE FAMILY PICTURE, THEN THE PICTURE OF RUBY AND HER BESTIES?

1. Red video game 2. No logo on Trevin shirt 3. No stars on Margot shirt 4. Orange bracelet on Margot 5. Extra hand on Bliss 1. Eyes moved on Mom 2. Closed mouth on Ruby 3. Missing glasses on Dad 4. Green shoe on brother 5. Missing teeth on pet