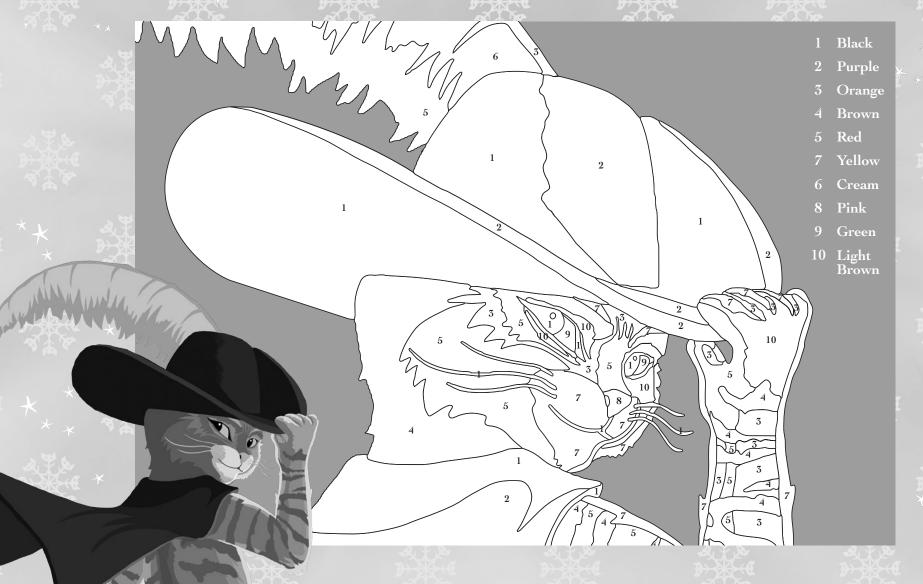

#### **COLOR BY NUMBERS**

Color in Puss in Boots using the numbers to guide which colors to use.

SCAN ME FOR MORE FUN STUFF!

**DREAMWORKS** 