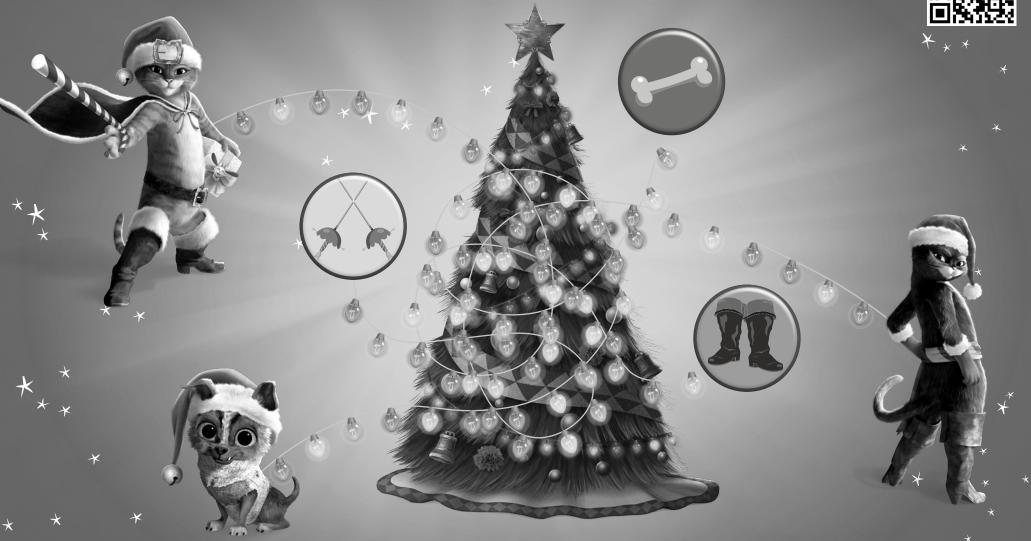

# \* FOLLOW THE ENTANGLED LIGHTS \* \* Can you find which items each character wished for this holiday by following each string of lights?

THE LAST WISH