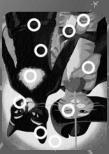

# \* FOLLOW THE ENTANGLED LIGHTS \* \* Can you find which items each character wished for this holiday by following each string of lights?

THE LAST WISH